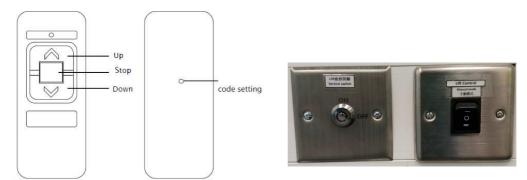

# Built-in Wireless control and services mode panel with Key lock , normal mode panel :

- Control mode : RF wireless control with services mode panel with Key lock , normal mode panel
- Function: Up, Down, stop