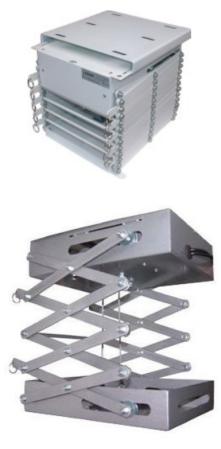

### **Features**

-It can be hidden in the ceiling(close mode), And down to the projection position (normal mode), with down on the ground (services mode)

- 10m projector lift
- Supply RS232/RS485, Including: Manual (services mode panel with Key lock , normal mode panel) and wireless remote control
- Function: Up, Down, stop
- Material: Iron of A3, Steel wire
- Steel wire rope up to 4mm diameter
- damping motor , Brake Function

- The left / right is 18 groups scissors x 2, Three section of distance corrections for lift function (close, normal & services setting)
- The adjustable projector angle mount bracket (the left/right 0-30  $^\circ\,$  ; Up/Down 0-40  $^\circ\,$  )
- Automatic setting of Two section: stop
- Color: Black/white, Phenolic plastics , Surface treatment: Bake of high temperature