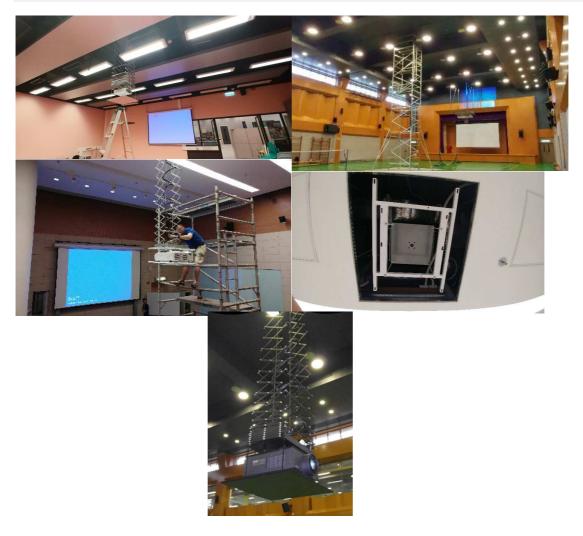

# Site photo:

www.ytk.com.hk

Suitable use:

Hall, Lecture Theaters, Cinemas Warranty: 12 Month

**CB CE**