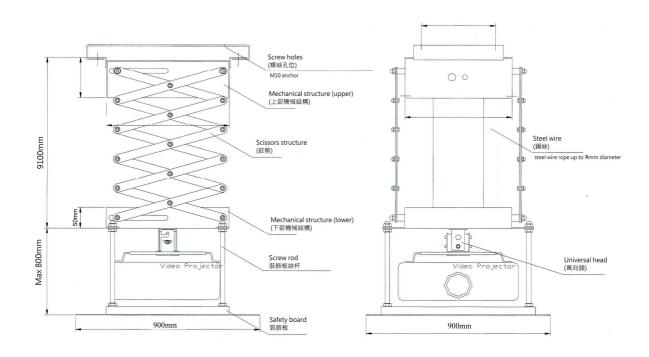

## **Specification**

- Motion max distance: 9100mm
- Weight: 80kg
- Load weight: 50kg
- Board size L x W (mm): 900 x 900
- Between true ceiling and false ceiling the height(mm): 1500
- Power Supply: 220 V / 50 ~ 60 Hz
- Dimensions: 800(W) x 550(D) x 900(H)mm.

### Drawing